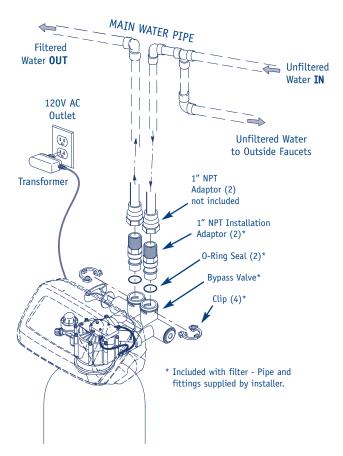

r

# Model NSAIV (Air Aspirated Chemical-Free Iron Filter)

## Removes up to 10 ppm Clear or Red Iron

#### Features & Benefits

- No bleach, no potassium permanganate, no chemicals
- Naturally aspirated air used to oxidize contaminants, zeolite media filters contaminants out and backwashes them to the drain
- No pumps, air is aspirated into system after the backwash cycle
- One inch plumbing connections
- Easy-to-use 28-volt controller just plug transformer into wall outlet
- Full one-inch diameter riser tube for increased flow rate
- Multi-wrap<sup>™</sup> fiberglass reinforced resin tank
- Multi-cycle valve with easy-clamp ring and patented coated disc
- Zeolite with washed quartz underbedding
- Includes bypass valve and installation kit









# **Typical Iron Filter Installation**





#### **Dimensions**



### Specifications - Model NSAIV

| •                                                 |             |             |
|---------------------------------------------------|-------------|-------------|
|                                                   | NSAIV10     | NSAIV12     |
| Maximum Water Pressure (psi)                      | 80          | 80          |
| Supply Water Temperature Limits (F°) <sup>2</sup> | 40-120      | 40-120      |
| Flow Rate (gpm)                                   | 7-10        | 9-15        |
| Minimum Backwash Flow Rate (gpm)                  | <b>7</b> ¹  | 10¹         |
| Electrical Rating (transformer provided)          | 24V-50/60Hz | 24V-50/60Hz |
| Media (cu. ft.)                                   | 1.0         | 2.0         |
|