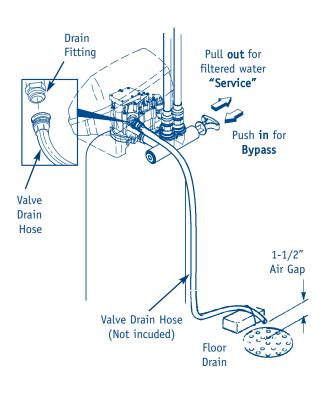

# Model NSAIV (Air Aspirated Chemical-Free Iron Filter)

## Removes up to 10 ppm Clear or Red Iron

#### Features & Benefits

- No bleach, no potassium permanganate, no chemicals
- Naturally aspirated air used to oxidize contaminants, zeolite media filters contaminants out and backwashes them to the drain
- No pumps, air is aspirated into system after the backwash cycle
- One inch plumbing connections
- Easy-to-use 28-volt controller just plug transformer into wall outlet
- Full one-inch diameter riser tube for increased flow rate
- Multi-wrap<sup>™</sup> fiberglass reinforced resin tank
- Multi-cycle valve with easy-clamp ring and patented coated disc
- Zeolite with washed quartz underbedding
- Includes bypass valve and installation kit









# **Typical Iron Filter Installation**





#### **Dimensions**



### Specifications - Model NSAIV

| •                                                 |             |             |
|---------------------------------------------------|-------------|-------------|
|                                                   | NSAIV10     | NSAIV12     |
| Maximum Water Pressure (psi)                      | 80          | 80          |
| Supply Water Temperature Limits (F°) <sup>2</sup> | 40-120      | 40-120      |
| Flow Rate (gpm)                                   | 7-10        | 9-15        |
| Minimum Backwash Flow Rate (gpm)                  | <b>7</b> ¹  | 10¹         |
| Electrical Rating (transformer provided)          | 24V-50/60Hz | 24V-50/60Hz |
| Media (cu. ft.)                                   | 1.0         | 2.0         |
| C