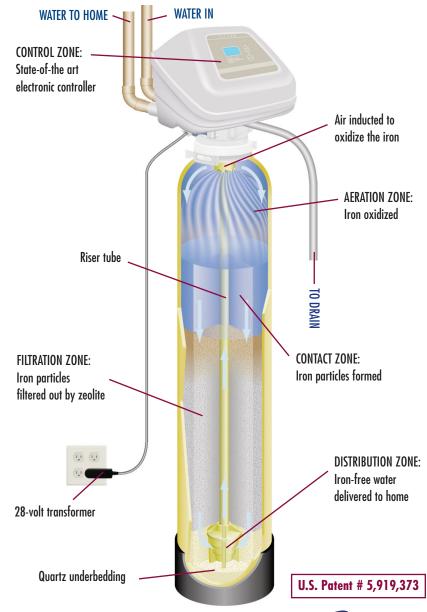

# "OH2-Iron" Iron Filter

# Model NSAIV (Air Aspirated Chemical-Free Iron Filter)

## Removes up to 10 ppm Clear or Red Iron

#### Features & Benefits

- No bleach, no potassium permanganate, no chemicals
- Naturally aspirated air used to oxidize contaminants, zeolite media filters contaminants out and backwashes them to the drain
- No pumps, air is aspirated into system after the backwash cycle
- One inch plumbing connections
- Easy-to-use 28-volt controller just plug transformer into wall outlet
- Full one-inch diameter riser tube for increased flow rate
- Multi-wrap<sup>™</sup> fiberglass reinforced resin tank
- Multi-cycle valve with easy-clamp ring and patented coated disc
- Zeolite with washed quartz underbedding
- Includes bypass valve and installation kit