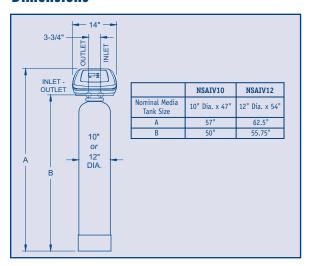

#### **Dimensions**

### Specifications - Model NSAIV

| •                                                 |             |             |
|---------------------------------------------------|-------------|-------------|
|                                                   | NSAIV10     | NSAIV12     |
| Maximum Water Pressure (psi)                      | 80          | 80          |
| Supply Water Temperature Limits (F°) <sup>2</sup> | 40-120      | 40-120      |
| Flow Rate (gpm)                                   | 7-10        | 9-15        |
| Minimum Backwash Flow Rate (gpm)                  | <b>7</b> ¹  | 10¹         |
| Electrical Rating (transformer provided)          | 24V-50/60Hz | 24V-50/60Hz |
| Media (cu. ft.)                                   | 1.0         | 2.0         |
| Contaminant Removal Limitations:                  |             |             |
|                                                   |             |             |